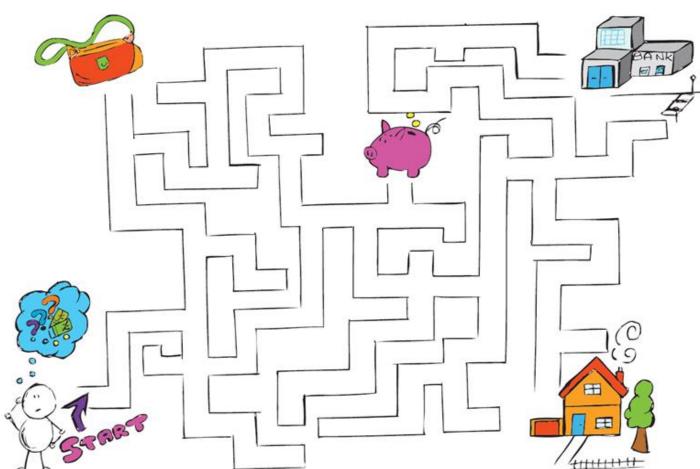

## **MONEY MAZE**

You have been given £50.00 for your birthday. Follow the maze to the safest place where you can keep your money.

Where should you keep the money?

- Your bag
- Your money bank
- Your home
- A building society or bank